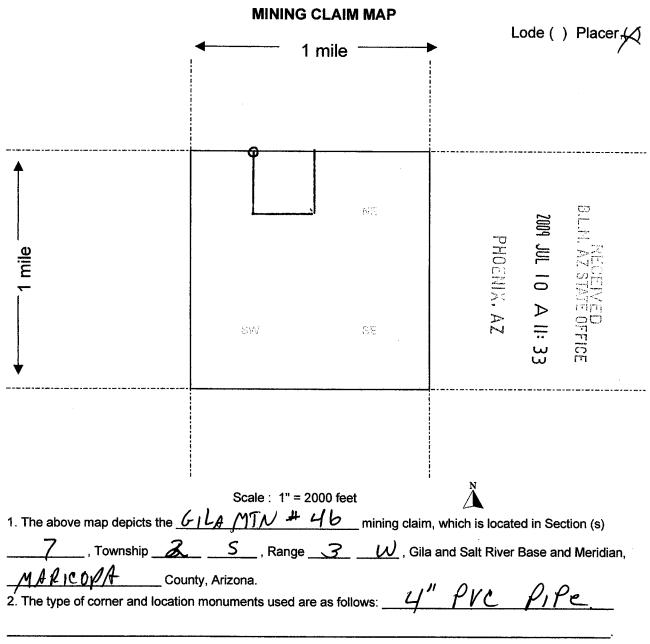

## UNITED STATES DEPARTMENT OF THE INTERIOR BUREAU OF LAND MANAGEMENT

## MAINTENANCE FEE PAYMENT FORM FOR PLACER MINING CLAIMS

410302 396392 384793 396284

445346

C William 4
Remitter Name: Marcelline J Wichols
Mailing Address: 26134 N. 9334 Ave.
City, State, Zip: Pecua, Az 85383

Check here if this is a change of address.

397074 403058 398944 394491 403665 394051 398963 394513 439917 394513

No. of claims 9

Total due BLM \$ 2790 00

- 1. The maintenance fee may be paid by cash, check, money order, Bureau of Land Management (BLM) Declining Deposit Account, or credit card (VISA, American Express, Discover, or MasterCard). Payments must be remitted to the BLM State Office where your claim or site is recorded and received on or before September 1. If the payment is mailed, the envelope must be postmarked by a bona fide delivery service on or before September 1 and received at the proper BLM State Office within 15 calendar days after the due date. Payments may also be made by telephone using a credit card. A complete listing of BLM State Offices with their addresses and phone numbers can be found at <a href="http://www.blm.gov">http://www.blm.gov</a>.
- 2. The maintenance fee for the following claim(s) applies to the assessment year 2019

| CLAIM NAME       | BLM SERIAL NO. | ACRES IN CLAIM | PAYMENT DUE TO THE BLM (See Instructions on Page 2) |
|------------------|----------------|----------------|-----------------------------------------------------|
| Red Picacho #1   | AMC 445346     | 40             | 31000                                               |
| Red Princho #2   | AMC 445347     | 40             | 31000                                               |
| Red Picacho #3   | AMC 446348     | 40             | 36 HB                                               |
| Red Picacho #4   | AMC 445349     | 40             | 350 9 NR                                            |
| Red Picacho #5   | AMC 445350     | 40             | 300                                                 |
| Real Preacho # 6 | AMC 445351     | 40             | 10 00 mm                                            |
| Red Picacho #7   | Huc 44 5352    | 40             | 31000                                               |
| Red Picacho #8   | AMC 445353     | 40             | 31000                                               |
| Red Picacho #9   | AMC 445 354    | 40             | 310 0                                               |
|                  |                |                |                                                     |