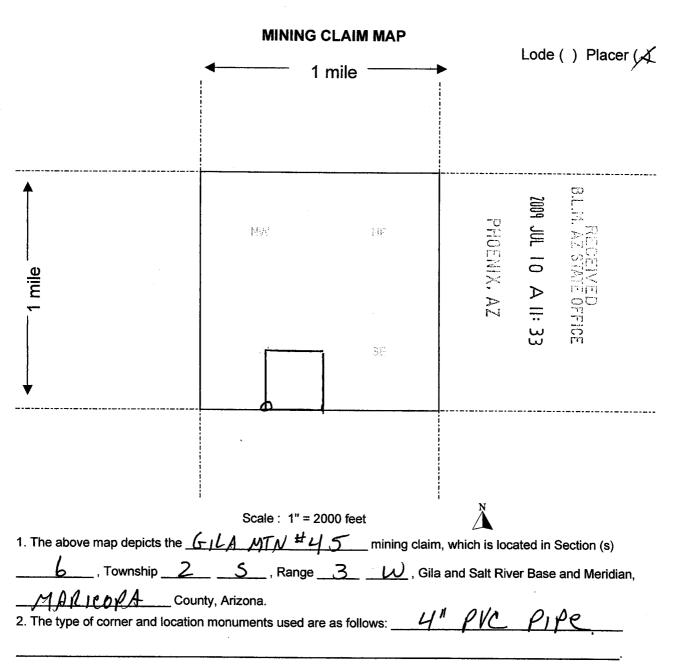

| 70-70-70-             |                  |            |                             |
| DATED AND POSTED on the ground this 25 day of 70                                                    | 1)6                   | , 20/09.         |            |                             |
| LOCATOR (s) ( Wm Nicholy Marie                                                                      | Plan                  | 2000             | h-         | P                           |
| ,                                                                                                   |                       | / /              |            | orm MCF102<br>sed July 2005 |

This form is available from the Arizona Department of Mines & Mineral Resources and may be reproduced.



3. The bearings and distances in degrees and feet between claim corners are as depicted on the map.

Form MCF100a Revised July 2005

| LOCATION NOTICE FOR PLACER MINING CLAIM                                                              |                |                        |           |                                       |
|------------------------------------------------------------------------------------------------------|----------------|------------------------|-----------|---------------------------------------|
| NOTICE IS HEREBY GIVEN that the GILA MOUNTAIN                                                        |                |                        | 20        | Ë                                     |
| #46 placer mining claim has been located by