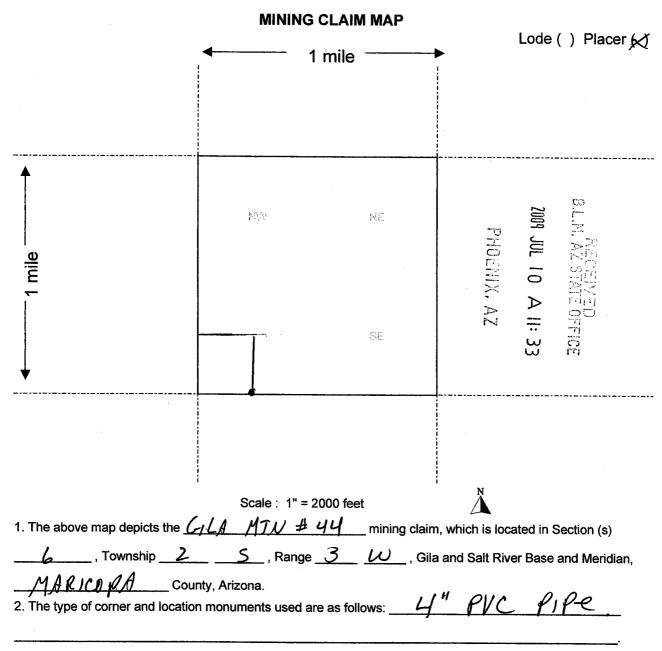

|                 |              |            |                         |          |
| DATED AND POSTED on the ground this 25 day of 70                                                       | INC             | , 2000       | 1          |                         |          |
| LOCATOR (s) C Wm Wishol Maril                                                                          | llux            | M            | de         | 8                       |          |
|                                                                                                        |                 |              | R          | Form MC<br>devised July |          |

This form is available from the Arizona Department of Mines & Mineral Resources and may be reproduced.



3. The bearings and distances in degrees and feet between claim corners are as depicted on the map.

Form MCF100a Revised July 2005

| LOCATION NOTICE FOR PLACER MINING CLAIM                                                             |                       |                  | 70         | <del>-</del>                |
|-----------------------------------------------------------------------------------------------------|-----------------------|------------------|------------|-----------------------------|
| NOTICE IS HEREBY GIVEN that the GILA MOUNTAIN                                                       |                       | <u> </u>         | <u> </u>   | entire<br>entire            |
| # 45 placer mining claim has been located by